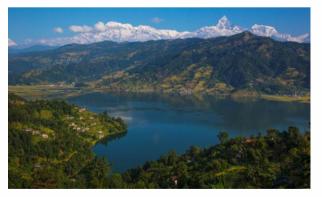

#### Day 03: Fly back to Kathmandu & Fly to Pokhara

Following breakfast, fly back to Kathmandu. Upon arrival in Kathmandu, we will connect you to flight to **Pokhara** (25 Min) offering views of rivers, terrace fields and captivating view of the Annapurna range as you near the city- scenic lake city. Once you land in our representative at Pokhara will be there at arrivals section holding placard with your name. Feel free to take a stroll through the city in the evening or relax by the lakeside. Overnight in Pokhara.

### Day 04: Pokhara Free Day

Early morning Sunrise view from the hotel. And Proceed for breakfast & free day for your own. Pokhara is a natural paradise also the adventurous hub place where you can enjoy dfferent adventurous activities like, Hot air Balloning, Ultra Light Flight, Paragliding and many more upon your request. Overnight in Pokhara.