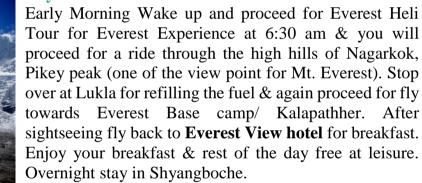

rraces Resort & Spa (1 hrs. Drive).

Day 06: (Optional: Hiking to Pilot Baba Ashram and hike back to the resort 11.2 Km, 3 hrs. hike) Overnight stay The Terraces Resort & Spa.

Day 07: Drive back to Kathmandu.

Day 08: International departure.







### **DETAILED ITINERARY:**

#### Day 01: Arrive in Kathmandu

Once you arrive at the Tribhuvan International Airport in Kathmandu, look out for our representative who will be holding a placard with your name on it. A short drive and you will be in your hotel, our tour officer will help you complete all the check-in procedure and brief you about tour itinerary. In the evening you can head over to Thamel, the main tourist hub where you can have some good time at the bar or a club. Overnight stay in Kathmandu.



#### Day 02: Everest Heli Tour



#### Day 03: Fly back to Kathmandu & Fly to Pokhara

Following breakfast, fly back to Kathmandu. Upon arrival in Kathmandu, we will connect you to flight to **Pokhara** (25 Min) offering views of rivers, terrace fields and captivating view of the Annapurna range as you near the city- scenic lake city. Once you land in our representative at Pokhara will be there at arrivals section holding placard with your name. Feel free to take a stroll through the city in the evening or relax by the lakeside. Overnight in Pokhara.







### Day 04: Pokhara Free Day



Early morning Sunrise view from the hotel. And Proceed for breakfast & free day for your own. Pokhara is a natural paradise also the adventurous hub place where you can enjoy dfferent adventurous activities like, Hot air Balloning, Ultr