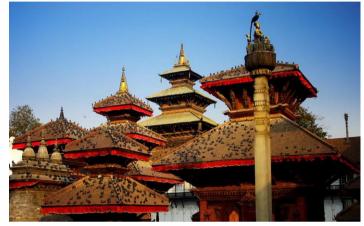

# **PRODUCT DESCRIPTION:**

**Luxury Valley Tour** as the name suggests it covers two most popular valley tour of the country, Kathmandu and Pokhara. This tour is a fine blend of religion, culture and nature. Kathmandu- the city of temples covers core religious and historically important UNESCO World Heritage sites; where Travellers can understand culture and lifestyle of Nepalese people. This tour also covers Mt. Everest Region. UNESCO World Heritage site listed with the name of Sagarmatha National Park. Along with we will follow our path through Pokhara - known as Switzerland of Asia which gives magnificent view of western Himalayan ranges including Mt Fishtail, Annapurna, Dhaulagiri and other mountain peaks, lakes, waterfall, etc. Beside the popular nature and cultural site tour, during this tour one can be involved in various adventure activity, night life, casinos, discotheques, shopping, etc.

#### Day 01: Arrive in Kathmandu

Once you arrive at the Tribhuvan International Airport in Kathmandu, look out for our representative who will be holding a placard with your name on it. A short drive and you will be in your hotel, our tour officer will help you complete all the check-in procedure and brief you about tour itinerary. In the evening you can head over to Thamel, the main tourist hub where you can have some good time at the bar or a club. Overnight stay in Kathmandu.